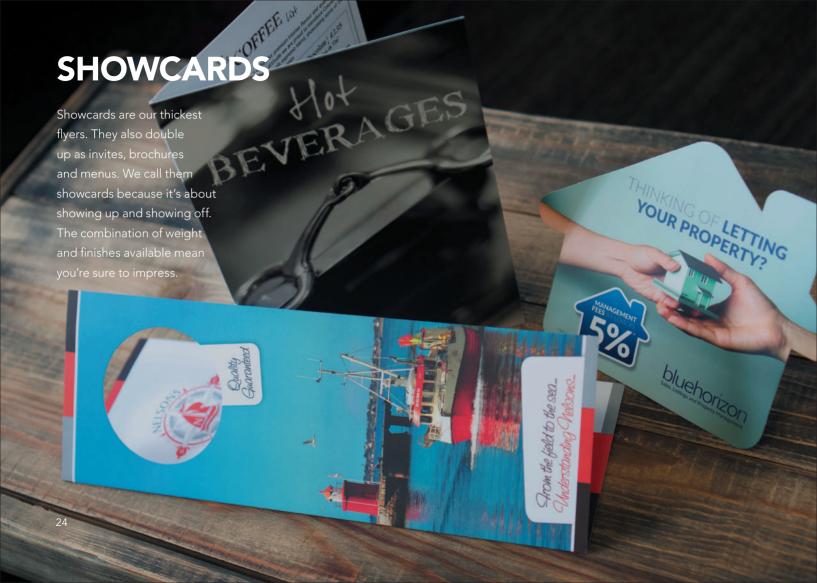

### LUXURY SHOWCARDS

Make the best impression with these 400gsm thick cards with a sophisticated matt laminated finish. Great for handsome handouts and magnificent menus.

SHMA74

### **SILK SHOWCARDS**

SHSA74

An elegant heavyweight. Our Silk Showcards are a wrist-sagging 400gsm silk artboard - get them flat, or with a crease for easy folding.

### **XO SHOWCARDS**

SHXA70T

Ultra-thick 700gsm uncoated card. Luxurious and ideal for writing on. They make perfect postcards, reply cards and prestige flyers.

### **EMBOSSINI SHOWCARDS**

Super smooth uncoated cards with stylish embossing. The raised detail adds an elegant and impressive design feature.

SHEA74T