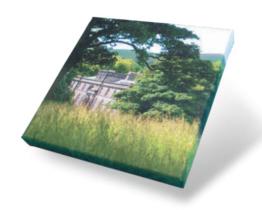

# PREMIUM CANVAS FRAMES

Get the studio look with our framed canvasses. Your design, printed on canvas and tensioned over a premium 38mm wooden frame.

LFPPC?