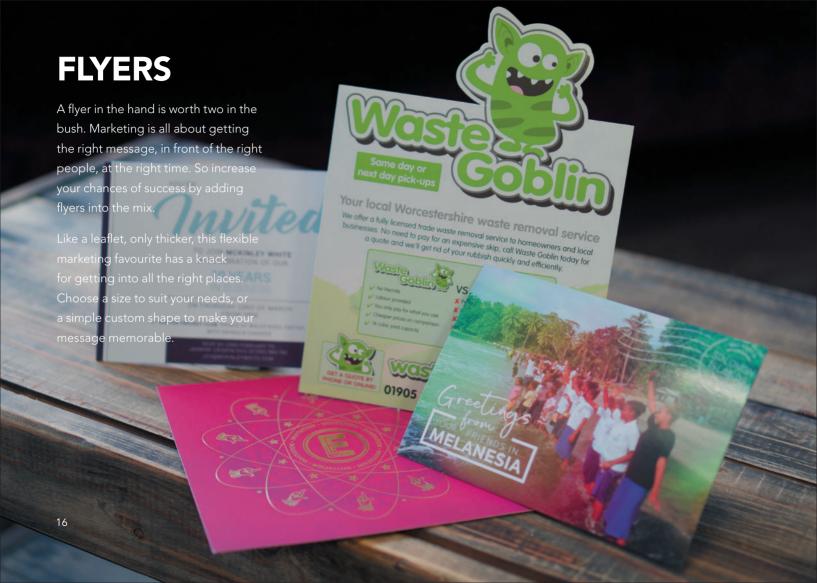

# PROMO FLYERS

Add a little more weight to your message with a 280gsm silk artboard.

PRCA744T

# GLOSS BIO FLYERS

Look picture perfect with shiny 250gsm flyers with a gloss bio-laminated front.

PMGA74

# SHAPED PROMO FLYERS

Add a simple shape to flyers to make them instantly different and engaging.

COBA744T