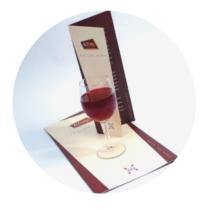

#### SILK MENUS

Thick 400gsm silk artboard. Supplied flat or creased for easy folding. Want them wipeable? Ask about our lamination options.

MENSA5C

#### TENT CARDS

Compact little table talkers.

These are ideal for stand-up three sided menus, or for adding QR codes, table numbers, and order instructions.

TENTM0