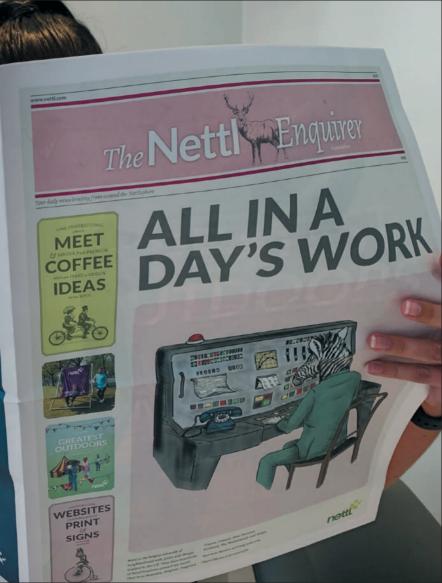

# **NEWSPAPERS**

An irresistibly tactile traditional teaser that bucks the digital trend. The need to reach people at home and our desire to stay connected has given newspaper marketing a resurgence. Trusted, informative, and engaging, they're an innovative and cost effective way to market to your audience.

#### TOP 5 SECTORS using Newspapers to make the right headlines:

- B2C retail brands
- Internal communication
- Community newsletters
- Schools & councils
- Sports clubs & associations