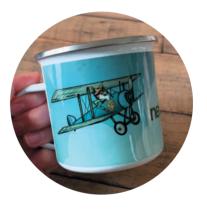

### **CAMPING MUGS**

When these branded beauties are warming the cockles with a hot cocoa, they'll thank you for it. 13oz enamel camping mug with a high gloss finish.

WMUKCAM?