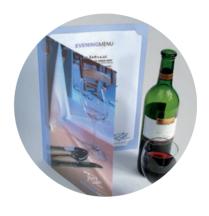

#### SILK MENUS

Thick 400gsm silk artboard. Supplied flat or creased for easy folding. Want them wipeable? Ask about our lamination options.

MENSA5C

# STARMARQUE BIO MENU COVERS

Does your menu change as often as your chef's mood?
Laser print your own A4 or
A5 sheets and then tuck into impressive menu covers.

MECQ50TL