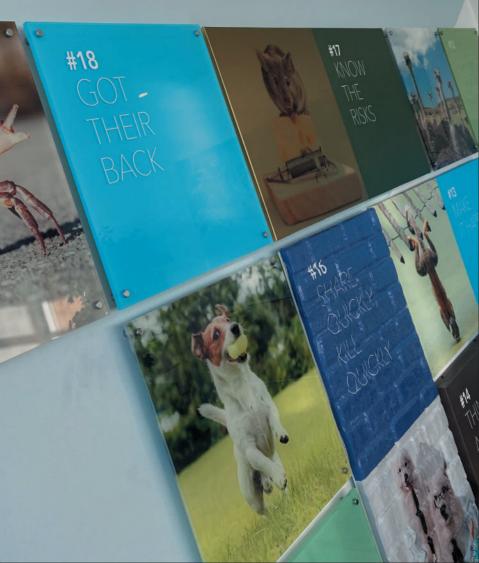

#### **ACRYLIC SIGNS**

Beautifully rich photo-realistic signs that are both scratch and shatter-resistant. Clear or white acrylic backing in a choice of 3mm or 5mm thicknesses

IGCAF?