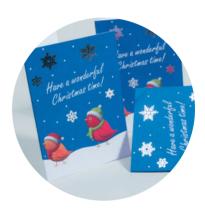

# SILK GREETINGS CARDS

Premium Silk greetings cards are printed onto 400gsm silk artboard and supplied flat, but creased for easy folding.

ZCSLKA6L

### WINDOPOP GREETINGS CARDS

Cut a simple shape from the front panel to reveal part of your design inside. Use contrasting colours for an effect that pops.

ZCWPA5

# **OPULEAF LUXE BIO GREETINGS CARDS**

Want to really show much you care? Then make it shiny. Copper, gold, or silver foil highlights provide the ultimate allure.

ZCOL?A6