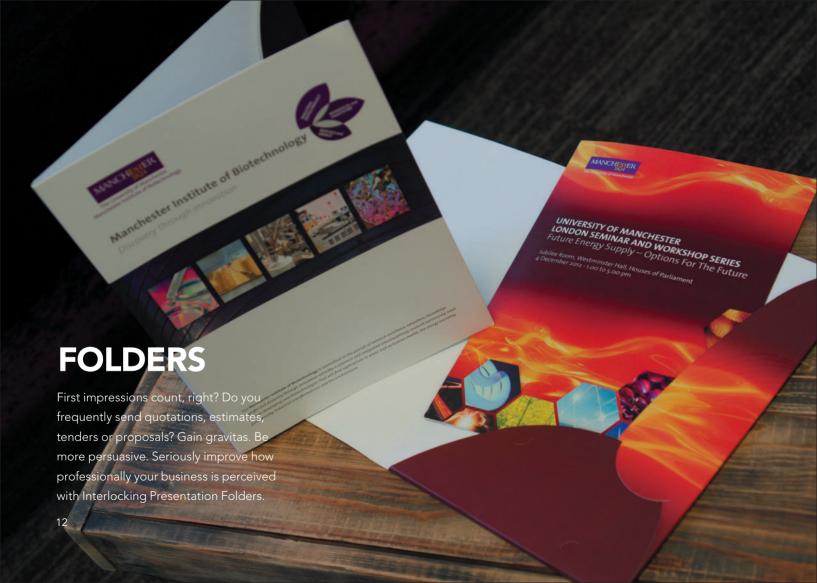

### **GRAND SUEDE FOLDERS**

A luxurious soft-touch feel. Holds A5 or A4. Clever engineering makes this our best value.

PFA5T4D1

### **CORPORATE FOLDERS**

One extra flap, gives you 50% more selling space than other folders. To hold A4.

CFA4G0X

### **FAT FOLDERS**

Great for delegate wallets as they hold up to 2cm of paper. To hold A5 or A4.

FF5G40