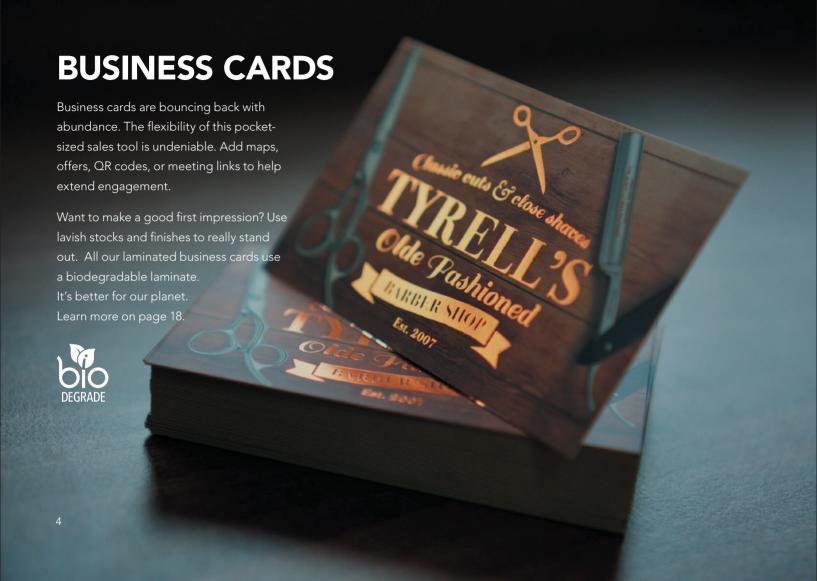

### LUXURY BIO BUSINESS CARDS

Our number one best seller. 400gsm matt bio laminated board on both sides for a sophisticated finish.

BCLX4T

# STARMARQUE BIO BUSINESS CARDS

Spot gloss highlights on top of matt bio lamination which shimmer in the light and look absolutely delicious.

BCSM4T

# OPULEAF LUXE FOIL BUSINESS CARDS

For the ultimate in business card chic, choose copper, gold or silver foil highlights to add dazzling shine.

BCL?4T

### **BIODEGRADABLE LAMINATED PRINT**

Single-use plastics are no stranger to the eco-conscious.

And we're always asking how we can do more to help.

To be better.

So over three years ago we switched all of our matt and gloss laminated print to a new biodegradable laminate. That's every laminated business card, flyer, folder, booklet cover, appointment card and postcard.

It looks like regular lamination and feels lovely.
When the print reaches the end of its useful life, it composts. Within two years it's gone. Without leaving any contaminants in the soil.