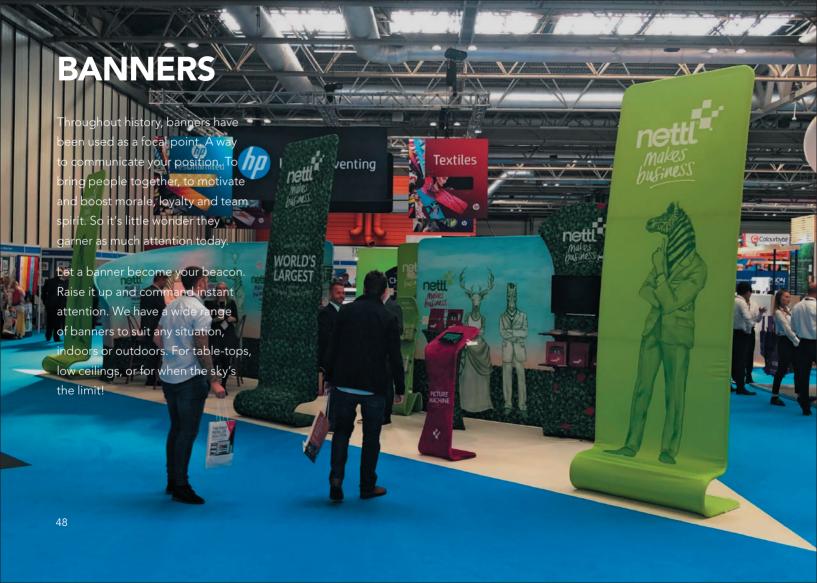

# **EXPOSURE BANNER STAND**

2.0 x 0.8m outdoor banner stand printed on a 440gsm PVC, supplied with water base for a stable display.

**BSPOBPVC** 

# TOTEM FABRIC STAND

Perfect for navigation, our slimline Totem stand has a small footprint. Get it printed both sides or just one. Collapses down into a small bag.

FDSKEOFC FDSDUBFC

# KING PYTHON FABRIC STAND

At 3.5m tall, this enormous fabric display will tower above others, giving your expo stand extra height. Base weighted for stability.

49