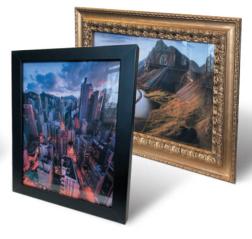

# FRAMED PRINTS

Our traditional-style picture frames come with board back, custom printed insert and an acrylic front.

IGFPMB?

High volume LPGA34T