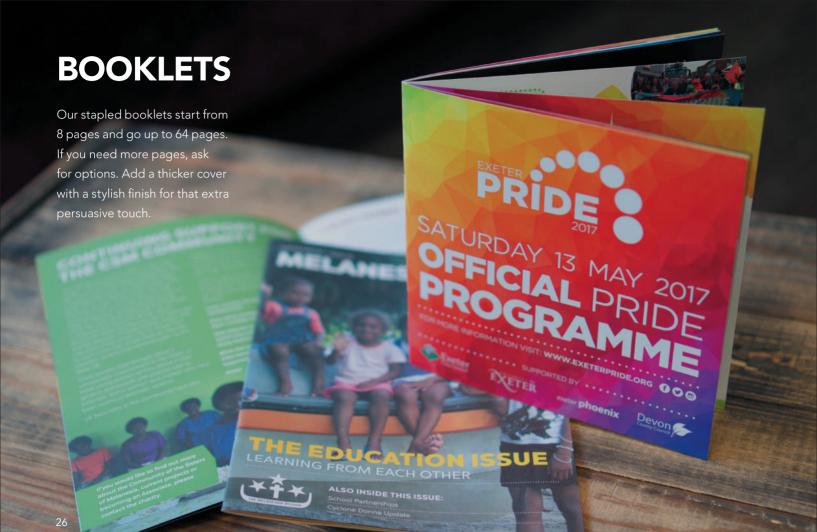

# 170GSM SILK BOOKLETS

Full colour booklets printed on a smooth 170gsm silk art paper. High quality page thickness with an understated subtle silky shine.

BK6S08PT

# 160GSM UNCOATED BOOKLETS

Get that understated tactile quality when you select booklets printed on 160gsm uncoated paper. A tasteful and elegant option for a prestigious look and feel.

BK6U08PT

# THICK COVER STARMARQUE BOOKLETS

Give your booklets even more impact by adding a thick cover. 250gsm or 350gsm Starmarque covers add wow factor with a matt bio-laminate and spot UV highlights.

BKC06PT + BK6M04PT